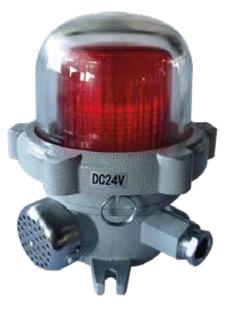

## **Explosion proof Siren**

#### **Explosion proof Siren**

#### Features:

\* Zone 1&2, Zone 21&22.

\* Die-cast aluminum housing: The housing is made of die-cast aluminum, which maintains good performance at high or low temperatures.

\* Tempered glass cover: thickened glass cover, good shock resistance, good light transmission, and better explosion-proof performance.

\* Threaded washer: It is formed by die-casting aluminum to reinforce and stabilize the glass lampshade, allowing the alarm to work reliably.

\* High-brightness LED lamp: using LED lamp beads, long life, high energy saving, high brightness.

\* Waterproof sealing ring: Die-casting made of die-cast aluminum material to isolate the gas and dust in the air.

\* Anti-slip buckle: Effectively prevent safety hazards caused by accidental rotation of the shell.

\* High-decibel buzzer: 110~180 decibel alarm sound, which can effectively play a long-beep alarm in dangerous environments.