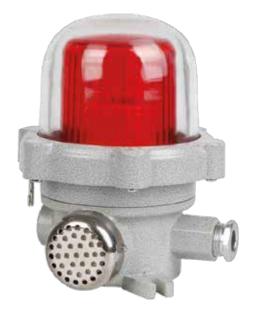

## **Explosion proof Siren**

#### **Explosion proof Siren**

#### Features:

\* Zone 1&2, Zone 21&22.

\* Die-cast aluminum housing: The housing is made of die-cast aluminum, which maintains good performance at high or low temperatures.

\* Tempered glass cover: thickened glass cover, good shock resistance, good light transmission, and better explosion-proof performance.

\* Threaded washer: It is formed by die-casting aluminum to reinforce and stabilize the glass lampshade, allowing the alarm to work reliably.

\* High-brightness LED lamp: using LED lamp beads, long life, high energy saving, high brightness.

\* Waterproof sealing ring: Die-casting made of die-cast aluminum material to isolate the gas and dust in the air.

\* Anti-slip buckle: Effectively prevent safety hazards caused by accidental rotation of the shell.

\* High-decibel buzzer: 110~180 decibel alarm sound, which can effectively play a long-beep alarm in dangerous environments.