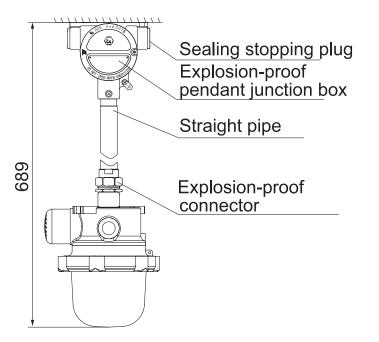

ce at high or low temperatures.

\* Tempered glass cover: thickened glass cover, good shock resistance, good light transmission, and better explosion-proof performance.

\* Threaded washer: It is formed by die-casting aluminum to reinforce and stabilize the glass lampshade, allowing the alarm to work reliably.

\* High-brightness LED lamp: using LED lamp beads, long life, high energy saving, high brightness.

\* Waterproof sealing ring: Die-casting made of die-cast aluminum material to isolate the gas and dust in the air.

\* Anti-slip buckle: Effectively prevent safety hazards caused by accidental rotation of the shell.

\* High-decibel buzzer: 110~180 decibel alarm sound, which can effectively play a long-beep alarm in dangerous environments.

#### **Dimension & Installation [mm]**