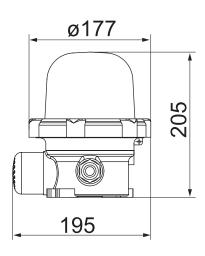

rmance at high or low temperatures.

\* Tempered glass cover: thickened glass cover, good shock resistance, good light transmission, and better explosion-proof performance.

\* Threaded washer: It is formed by die-casting aluminum to reinforce and stabilize the glass lampshade, allowing the alarm to work reliably.

\* High-brightness LED lamp: using LED lamp beads, long life, high energy saving, high brightness.

\* Waterproof sealing ring: Die-casting made of die-cast aluminum material to isolate the gas and dust in the air.

\* Anti-slip buckle: Effectively prevent safety hazards caused by accidental rotation of the shell.

\* High-decibel buzzer: 110~180 decibel alarm sound, which can effectively play a long-beep alarm in dangerous environments.

#### **Dimension & Installation [mm]**