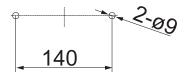

ance at high or low temperatures.

\* Tempered glass cover: thickened glass cover, good shock resistance, good light transmission, and better explosion-proof performance.

\* Threaded washer: It is formed by die-casting aluminum to reinforce and stabilize the glass lampshade, allowing the alarm to work reliably.

\* High-brightness LED lamp: using LED lamp beads, long life, high energy saving, high brightness.

\* Waterproof sealing ring: Die-casting made of die-cast aluminum material to isolate the gas and dust in the air.

\* Anti-slip buckle: Effectively prevent safety hazards caused by accidental rotation of the shell.

\* High-decibel buzzer: 110~180 decibel alarm sound, which can effectively play a long-beep alarm in dangerous environments.

#### **Dimension & Installation [mm]**