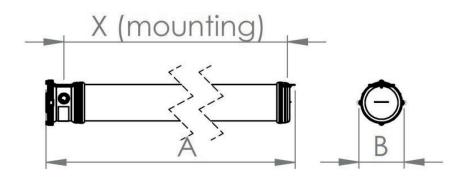

## **DIMENSIONAL DRAWING**

|            | A    | В   | X    | weight (kg) |
|------------|------|-----|------|-------------|
| ZNP 2X36   | 1320 | 155 | 1250 |             |
| ZNP 2X36EM | 1320 | 155 | 1250 |             |
| ZNP 2X16L  | 1320 | 155 | 1250 |             |
| ZNP 2X18   | 720  | 155 | 650  |             |
| ZNP 2X18EM | 720  | 155 | 650  |             |
| ZNP 2X8L   | 720  | 155 | 650  |             |