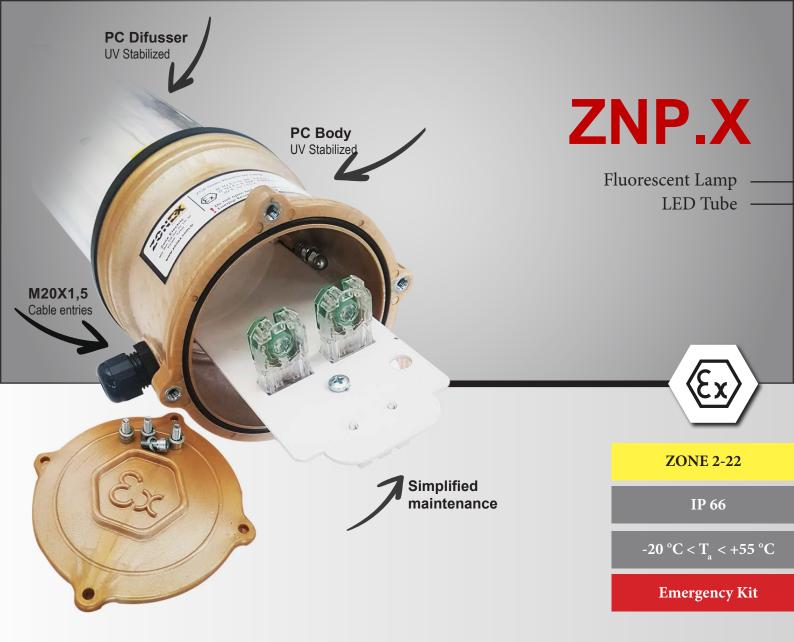

**Product** 

Certification

Marking

ΙP

**Ambiant Temp.** 

**Standarts** 

**Cable Entries** 

**Body** 

**Difusser** 

Gaskets

**Paint** 

Circuit

**Rated Voltage** 

Frequency

**Application** 

Polycarbonate Body Fluorescent or Led Tube Lighting Fixtures

SCA 19 ATEX V001X

II 3G Ex ec IIC T4 Gc

II 3D Ex tc IIIC T90°C Dc

**IP 66** 

-20 °C up to +55 °C

EN60079-0:2018; EN60079-7:2015; EN60079-31:2014

2x M20X1,5

**UV Stabilized PC** 

Shock and high temperature resistant polycarbonate tube

NBR oring on cover and gaskets

Plastic İnjection Paint

Electronic Ballast, T8 lampholder.

220/240V

50/60 Hz

Oil refineries, Chemical and petrochemical plants, Boiler rooms etc.